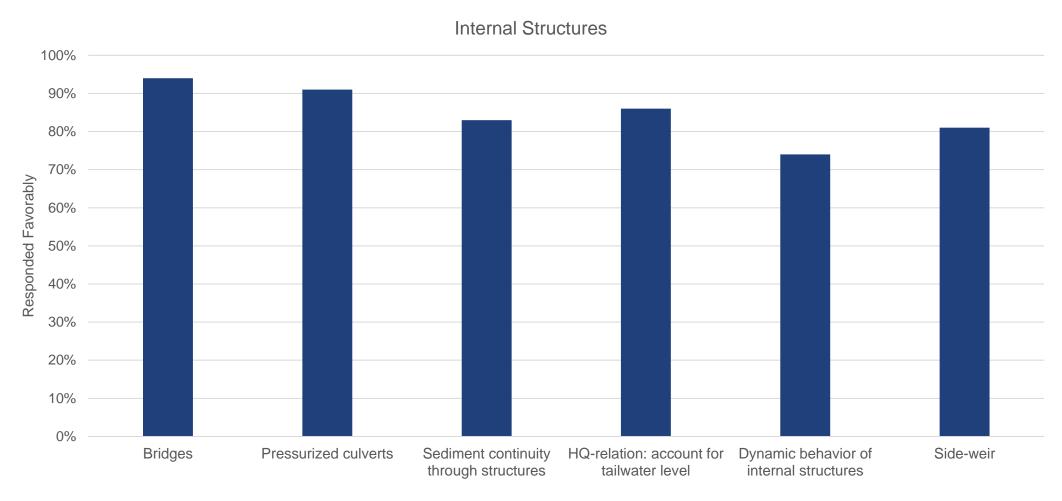

#### **TH** zürich



### **Results of BASEMENT User Survey**

Survey dates: December 15-23, 2022

BASEMENT User Meeting January 26, 2023





#### **Contents**

- Section 1: General Information
- Section 2: Use of output types and formats
- Section 3: Interest in new features
- Section 4: Interest in training opportunities



### Section 1: General information





Location of BASEMENT Users (total: 134)







#### Industry of BASEMENT Users







#### Use of BASEMENT Versions













#### Use of Morphodynamics







# Section 2: Use of output types and formats





### Section 3: Interest in new features





## User community interest in new features









## User community interest in new features







## User community interest in new features







# Section 4: Interest in training opportunities





# User community interest in training









## User community interest in training









Questions

+

Discussion





# Section 2: Use of output types and formats