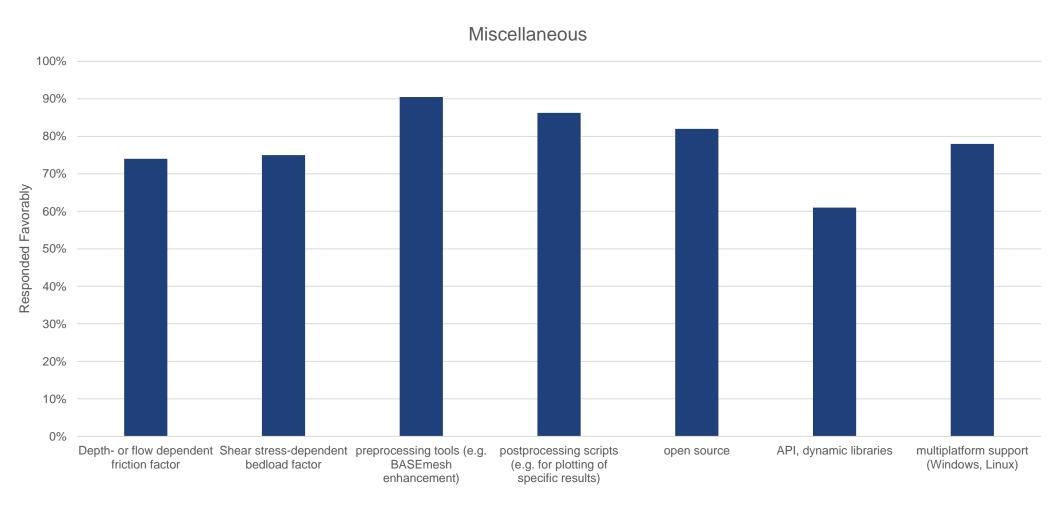

#### **TH** zürich



### **Results of BASEMENT User Survey**

Survey dates: December 15-23, 2022

BASEMENT User Meeting January 26, 2023





#### **Contents**

- Section 1: General Information
- Section 2: Use of output types and formats
- Section 3: Interest in new features
- Section 4: Interest in training opportunities



### Section 1: General information





Location of BASEMENT Users (total: 134)







#### Industry of BASEMENT Users







#### Use of BASEMENT Versions













#### Use of Morphodynamics







# Section 2: Use of output types and formats





### Section 3: Interest in new features





## User community interest in new features









## User community interest in new features







## User community interest in new features







# Section 4: Interest in training opportunities





# User community interest in training









## User community interest in training









Questions

+

Discussion





# Section 2: Use of output types and formats