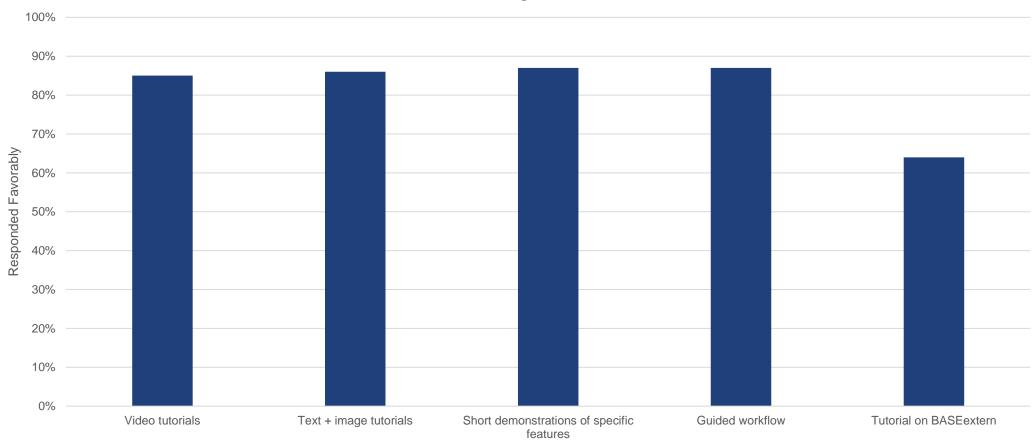

# Section 4: Interest in training opportunities

# User community interest in training