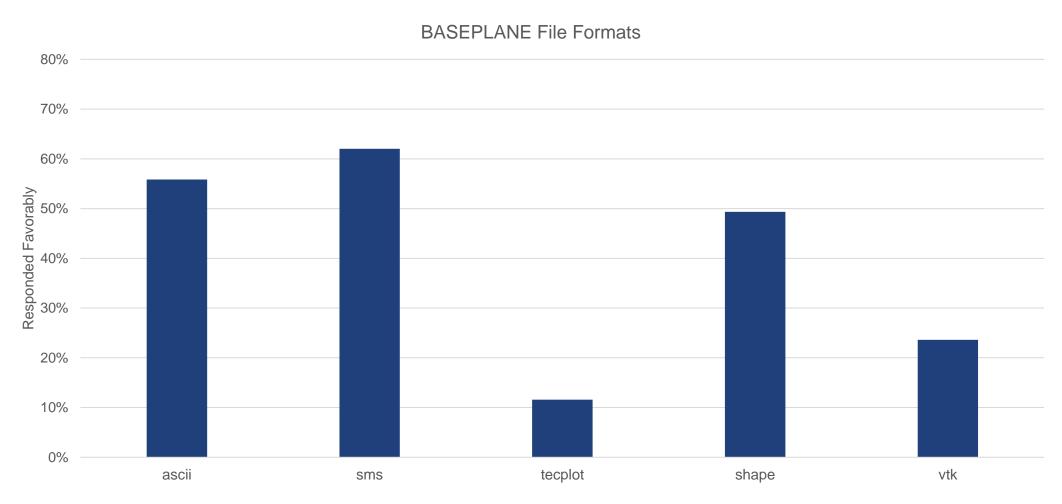

ut types and formats
- Section 3: Interest in new features
- Section 4: Interest in training opportunities



### Section 1: General information





Location of BASEMENT Users (total: 134)







#### Industry of BASEMENT Users







#### Use of BASEMENT Versions













#### Use of Morphodynamics







# Section 2: Use of output types and formats





### Section 3: Interest in new features





## User community interest in new features









## User community interest in new features







## User community interest in new features







# Section 4: Interest in training opportunities





# User community interest in training









## User community interest in training









Questions

+

Discussion





# Section 2: Use of output types and formats