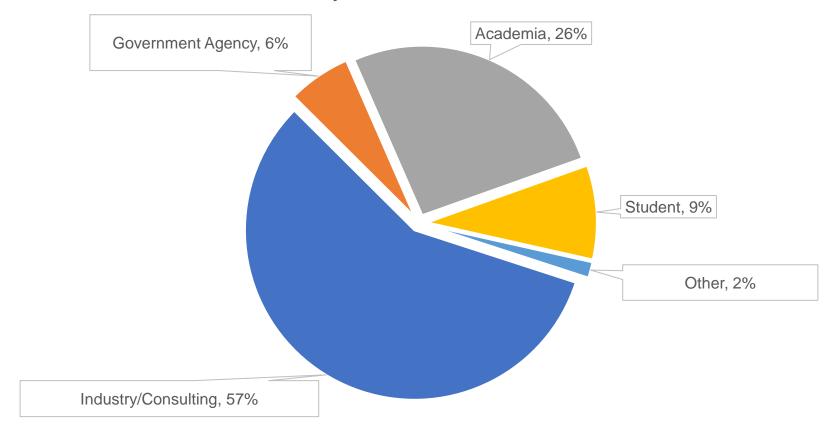

#### **TH** zürich



### **Results of BASEMENT User Survey**

Survey dates: December 15-23, 2022

BASEMENT User Meeting January 26, 2023





#### **Contents**

- Section 1: General Information
- Section 2: Use of output types and formats
- Section 3: Interest in new features
- Section 4: Interest in training opportunities



### Section 1: General information





Location of BASEMENT Users (total: 134)







#### Industry of BASEMENT Users







#### Use of BASEMENT Versions













#### Use of Morphodynamics







# Section 2: Use of output types and formats





### Section 3: Interest in new features





## User community interest in new features









## User community interest in new features







## User community interest in new features







# Section 4: Interest in training opportunities





# User community interest in training









## User community interest in training









Questions

+

Discussion





# Section 2: Use of output types and formats