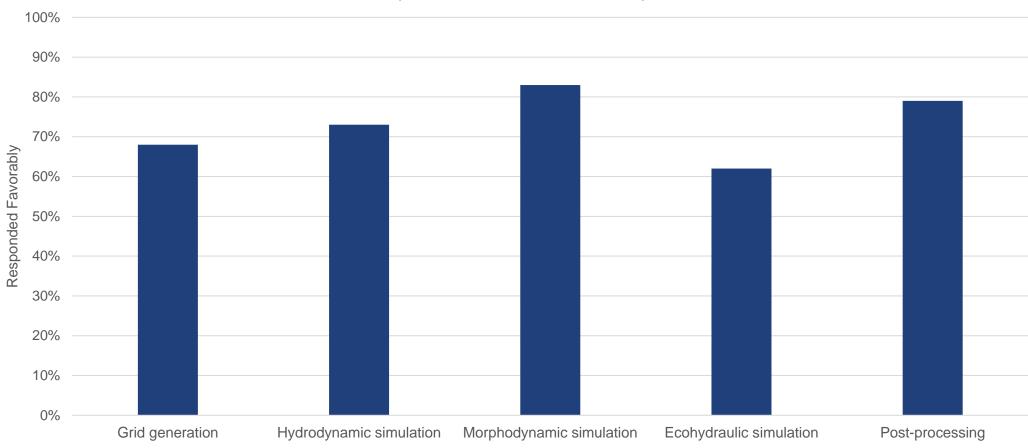

### Section 3: Interest in new features

## User community interest in new features