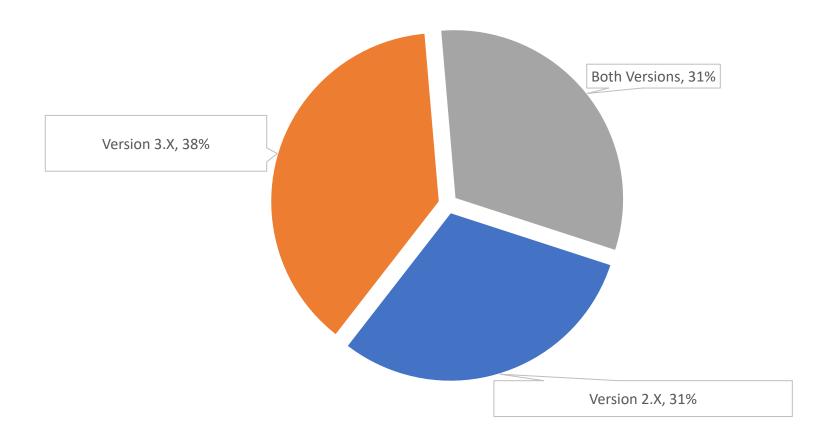

#### **TH** zürich



### **Results of BASEMENT User Survey**

Survey dates: December 15-23, 2022

BASEMENT User Meeting January 26, 2023





#### **Contents**

- Section 1: General Information
- Section 2: Use of output types and formats
- Section 3: Interest in new features
- Section 4: Interest in training opportunities



### Section 1: General information





Location of BASEMENT Users (total: 134)







#### Industry of BASEMENT Users







#### Use of BASEMENT Versions













#### Use of Morphodynamics







# Section 2: Use of output types and formats





### Section 3: Interest in new features





## User community interest in new features









## User community interest in new features







## User community interest in new features







# Section 4: Interest in training opportunities





# User community interest in training









## User community interest in training









Questions

+

Discussion





# Section 2: Use of output types and formats