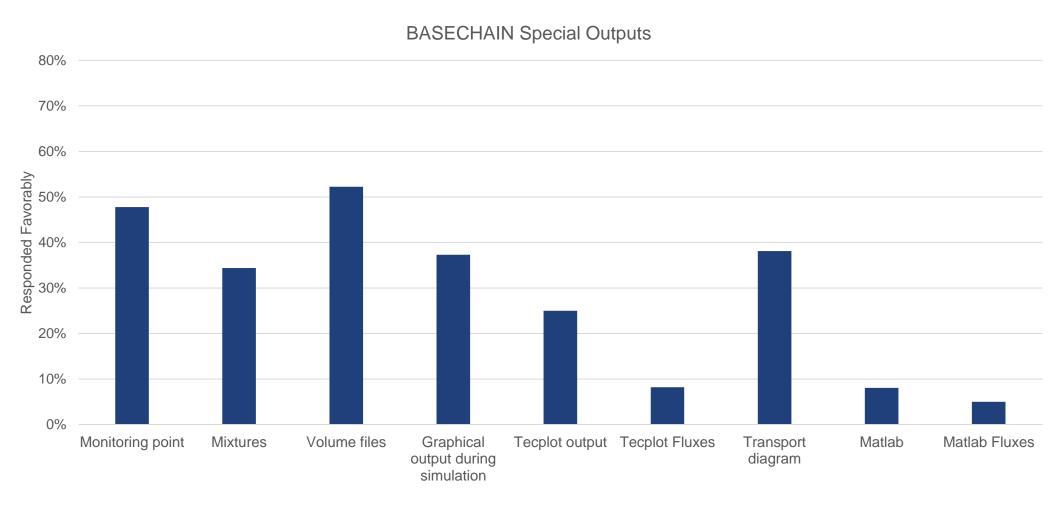

Use of output types and formats
- Section 3: Interest in new features
- Section 4: Interest in training opportunities



### Section 1: General information





Location of BASEMENT Users (total: 134)







#### Industry of BASEMENT Users







#### Use of BASEMENT Versions













#### Use of Morphodynamics







# Section 2: Use of output types and formats





### Section 3: Interest in new features





## User community interest in new features









## User community interest in new features







## User community interest in new features







# Section 4: Interest in training opportunities





# User community interest in training









## User community interest in training









Questions

+

Discussion





# Section 2: Use of output types and formats