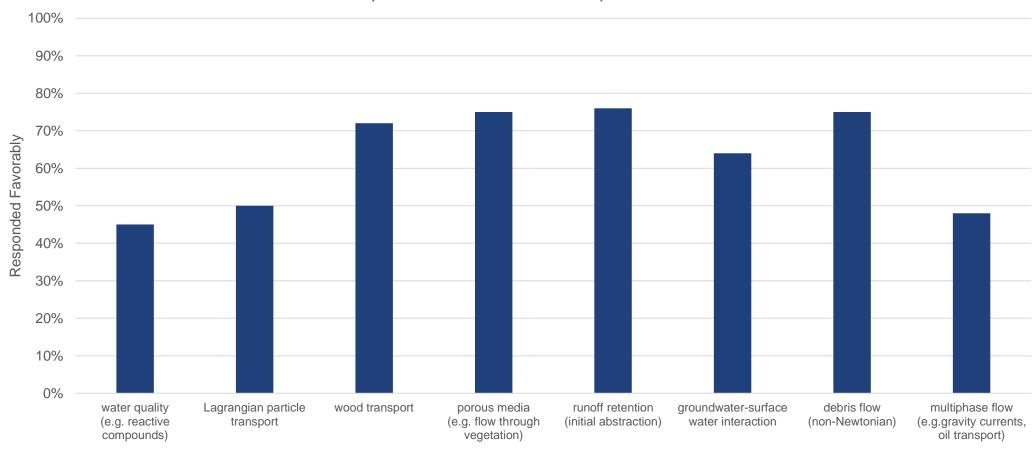

#### **TH** zürich



### **Results of BASEMENT User Survey**

Survey dates: December 15-23, 2022

BASEMENT User Meeting January 26, 2023





#### **Contents**

- Section 1: General Information
- Section 2: Use of output types and formats
- Section 3: Interest in new features
- Section 4: Interest in training opportunities



### Section 1: General information





Location of BASEMENT Users (total: 134)







#### Industry of BASEMENT Users







#### Use of BASEMENT Versions













#### Use of Morphodynamics







# Section 2: Use of output types and formats





### Section 3: Interest in new features





## User community interest in new features









## User community interest in new features







## User community interest in new features







# Section 4: Interest in training opportunities





# User community interest in training









## User community interest in training









Questions

+

Discussion





# Section 2: Use of output types and formats