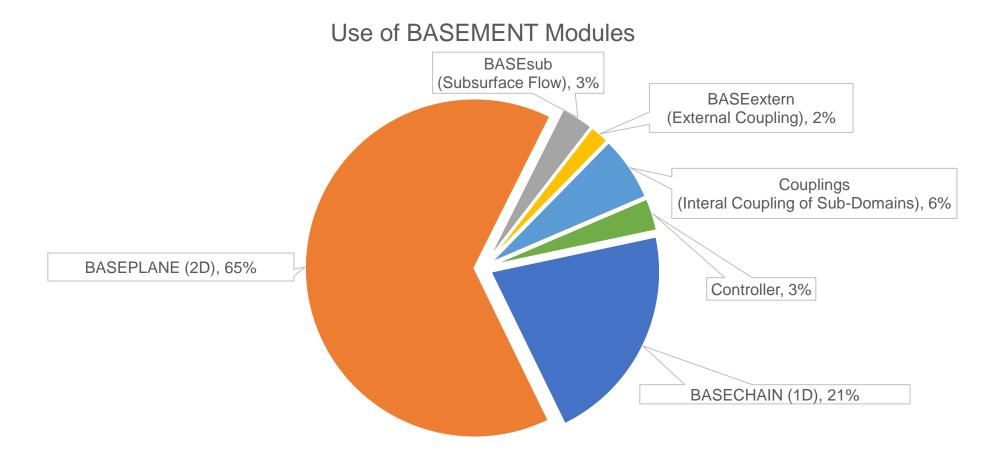

#### **TH** zürich



### **Results of BASEMENT User Survey**

Survey dates: December 15-23, 2022

BASEMENT User Meeting January 26, 2023





#### **Contents**

- Section 1: General Information
- Section 2: Use of output types and formats
- Section 3: Interest in new features
- Section 4: Interest in training opportunities



### Section 1: General information





Location of BASEMENT Users (total: 134)







#### Industry of BASEMENT Users







#### Use of BASEMENT Versions













#### Use of Morphodynamics







# Section 2: Use of output types and formats





### Section 3: Interest in new features





## User community interest in new features









## User community interest in new features







## User community interest in new features







# Section 4: Interest in training opportunities





# User community interest in training









## User community interest in training









Questions

+

Discussion





# Section 2: Use of output types and formats