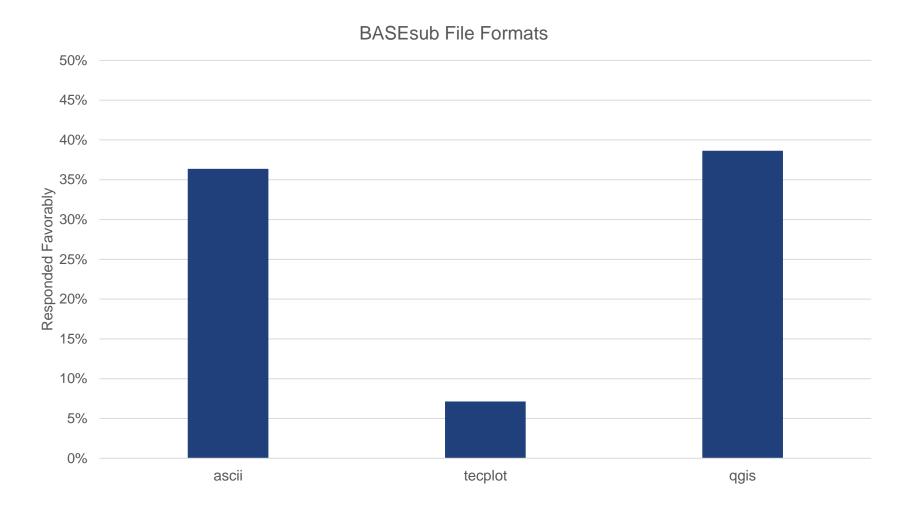

formats
- Section 3: Interest in new features
- Section 4: Interest in training opportunities



### Section 1: General information





Location of BASEMENT Users (total: 134)







#### Industry of BASEMENT Users







#### Use of BASEMENT Versions













#### Use of Morphodynamics







# Section 2: Use of output types and formats





### Section 3: Interest in new features





## User community interest in new features









## User community interest in new features







## User community interest in new features







# Section 4: Interest in training opportunities





# User community interest in training









## User community interest in training









Questions

+

Discussion





# Section 2: Use of output types and formats