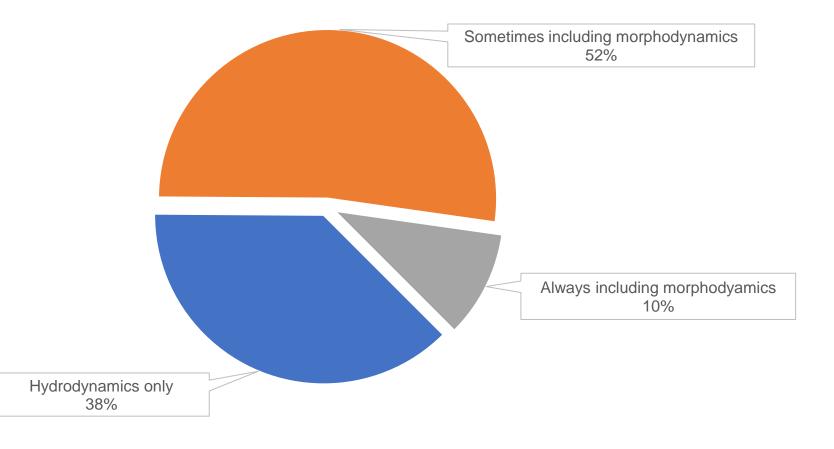

#### **TH** zürich



### **Results of BASEMENT User Survey**

Survey dates: December 15-23, 2022

BASEMENT User Meeting January 26, 2023





#### **Contents**

- Section 1: General Information
- Section 2: Use of output types and formats
- Section 3: Interest in new features
- Section 4: Interest in training opportunities



### Section 1: General information





Location of BASEMENT Users (total: 134)







#### Industry of BASEMENT Users







#### Use of BASEMENT Versions













#### Use of Morphodynamics







# Section 2: Use of output types and formats





### Section 3: Interest in new features





## User community interest in new features









## User community interest in new features







## User community interest in new features







# Section 4: Interest in training opportunities





# User community interest in training









## User community interest in training









Questions

+

Discussion





# Section 2: Use of output types and formats