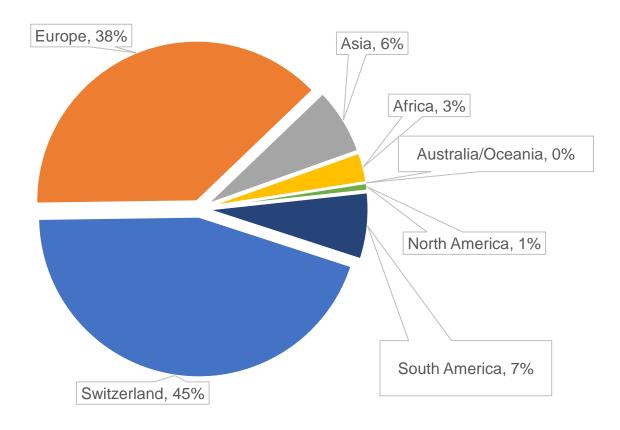

#### **TH** zürich



### **Results of BASEMENT User Survey**

Survey dates: December 15-23, 2022

BASEMENT User Meeting January 26, 2023





#### **Contents**

- Section 1: General Information
- Section 2: Use of output types and formats
- Section 3: Interest in new features
- Section 4: Interest in training opportunities



### Section 1: General information





Location of BASEMENT Users (total: 134)







#### Industry of BASEMENT Users







#### Use of BASEMENT Versions













#### Use of Morphodynamics







# Section 2: Use of output types and formats





### Section 3: Interest in new features





## User community interest in new features









## User community interest in new features







## User community interest in new features







# Section 4: Interest in training opportunities





# User community interest in training









## User community interest in training









Questions

+

Discussion





# Section 2: Use of output types and formats