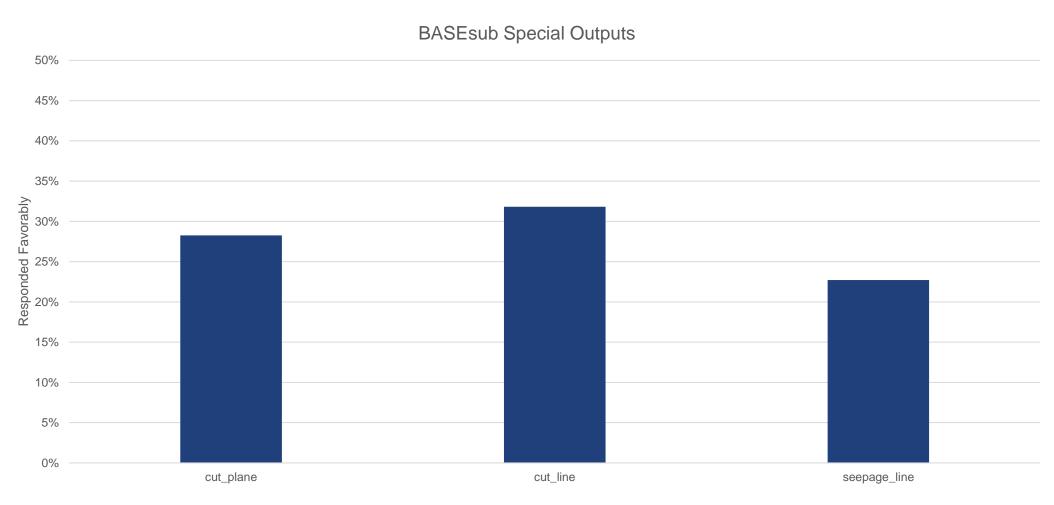

es and formats
- Section 3: Interest in new features
- Section 4: Interest in training opportunities



### Section 1: General information





Location of BASEMENT Users (total: 134)







#### Industry of BASEMENT Users







#### Use of BASEMENT Versions













#### Use of Morphodynamics







# Section 2: Use of output types and formats





### Section 3: Interest in new features





## User community interest in new features









## User community interest in new features







## User community interest in new features







# Section 4: Interest in training opportunities





# User community interest in training









## User community interest in training









Questions

+

Discussion





# Section 2: Use of output types and formats