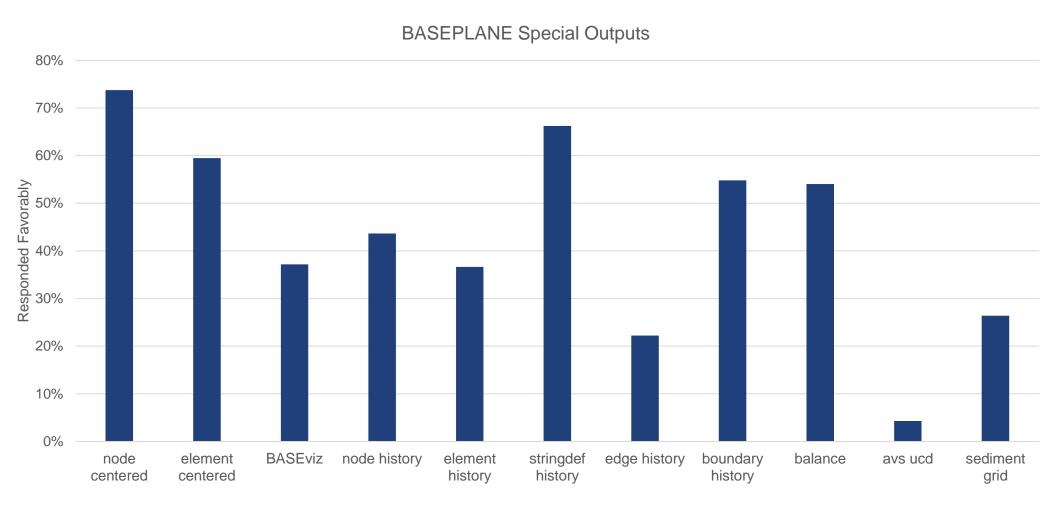

f output types and formats
- Section 3: Interest in new features
- Section 4: Interest in training opportunities



### Section 1: General information





Location of BASEMENT Users (total: 134)







#### Industry of BASEMENT Users







#### Use of BASEMENT Versions













#### Use of Morphodynamics







# Section 2: Use of output types and formats





### Section 3: Interest in new features





## User community interest in new features









## User community interest in new features







## User community interest in new features







# Section 4: Interest in training opportunities





# User community interest in training









## User community interest in training









Questions

+

Discussion





# Section 2: Use of output types and formats